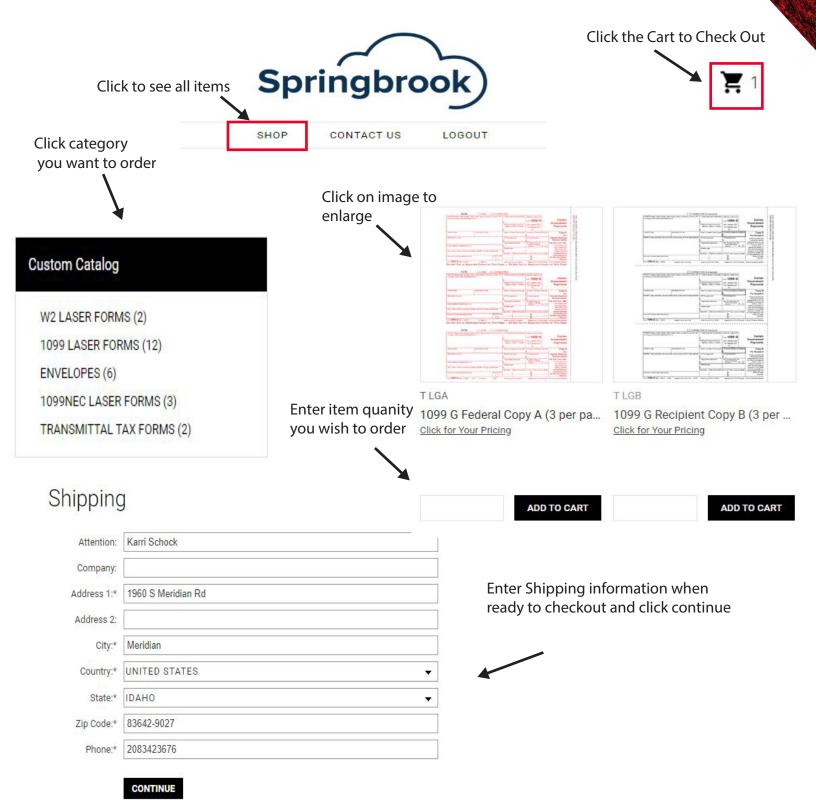

## SPRINGBROOK ENTERPRISE SOFTWARE

**HOW TO LOG IN:** Go to *https://tinyurl.com/SpringbrookEnterprise* (case sensitive). Click on the Shop button to start your order. Once you are ready to check out you will enter your information and create a username and password. For login issues send an email to the Customer Connect team <u>ecommerce@thesolvgroup.com</u>.